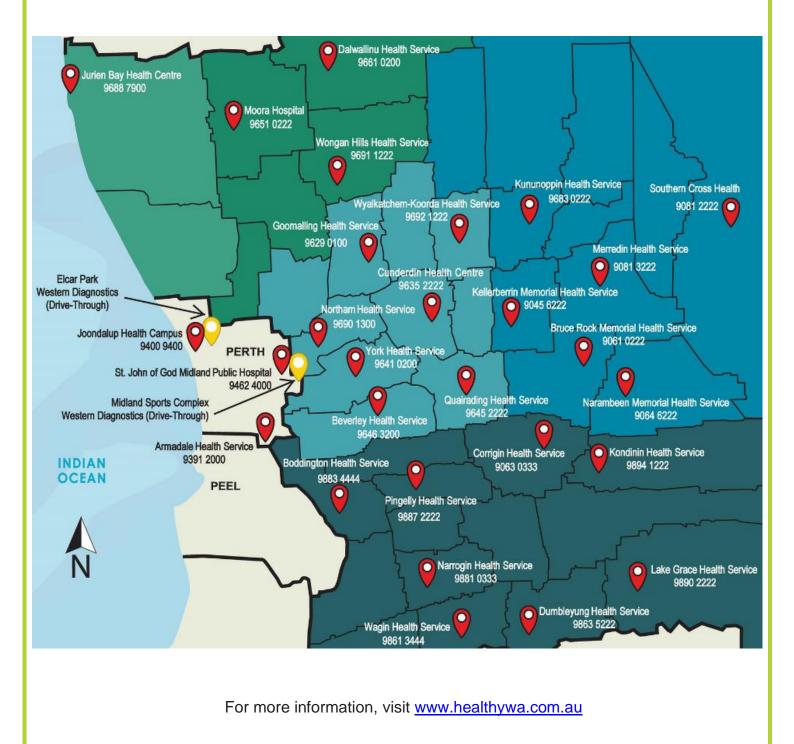

## Where to get tested for COVID-19 in the Wheatbelt

### Please make sure you call ahead to Wheatbelt testing sites.

#### Wheatbelt Health Services:

**Beverley Health Service** – 9646 32001 Sewell Street, Beverley

**Boddington Health Service** – 9883 4444 53 Hotham Avenue, Boddington

Bruce Rock Memorial Health Service 9061 0222, 35 Dunstall St, Bruce Rock

**Corrigin Health Service** – 9063 0333 49 Kirkwood Street, Corrigin

**Cunderdin Health Centre** – 9635 2222 55 Lundy Avenue, Cunderdin

**Dalwallinu Health Service** – 9661 0200 Myers Street, Dalwallinu

**Dumbleyung Health Service** – 9863 5222 34 McIntyre Street, Dumbleyung

**Goomalling Health Service** – 9629 0100 52 Forrest Street, Goomalling

Jurien Bay Health Centre – 9652 0200 21 Whitfield St, Jurien Bay

Kellerberrin Memorial Health Service 9045 6222, 51 Gregory St, Kellerberrin

Kondinin Health Service – 9894 1222 130 Graham Street, Kondinin

Kununoppin Health Service – 9683 0222 Leake Street, Kununoppin

Lake Grace Health Service – 9890 2222 Memorial Drive, Lake Grace

Merredin Health Service – 9081 3222 Kitchener Road, Merredin

Narembeen Memorial Health Service 9064 6222, Ada Street, Narembeen

Northam Health Service – 9690 1300 50 Robinson Street, Northam Narrogin Health Service – 9881 0333 43 Williams Road, Narrogin

COVID-19

**Pingelly Health Centre** – 9887 2222 32 Brown Street, Pingelly

**Quairading Health Service** – 9645 222 19 Harris Street, Quairading

Southern Cross Health – 9081 22228 Coolgardie Road, Southern Cross

Wagin Health Service – 9861 34446 Warwick Street, Wagin

**Wongan Hills Health Service** – 9691 1222 Lot 199 Ackland Street, Wongan Hills

**Wyalkatchem-Koorda Health Service** 9692 1222, 9 Honour, Wyalkatchem

**York Health Service** – 9641 0200 9 Trews Road, York

#### Outer Metro (no need to call ahead):

Armadale Health Service – 9391 2000 3056 Albany Hwy, Mount Nasura

**Joondalup Health Campus** – 9400 9400 Car Park 4, Regent's Park Road, Joondalup

Joondalup Elcar Park (Western Diagnostic) – Drive-through (no call needed)

11 Elcar Lane, Joondalup

Midland Hospital (St John of God) 9462 4000, Centennial Place, Midland

Midland Sports Complex (Western Diagnostic) – Drive-through (no call needed) 45 Patterson Drive, Middle Swan